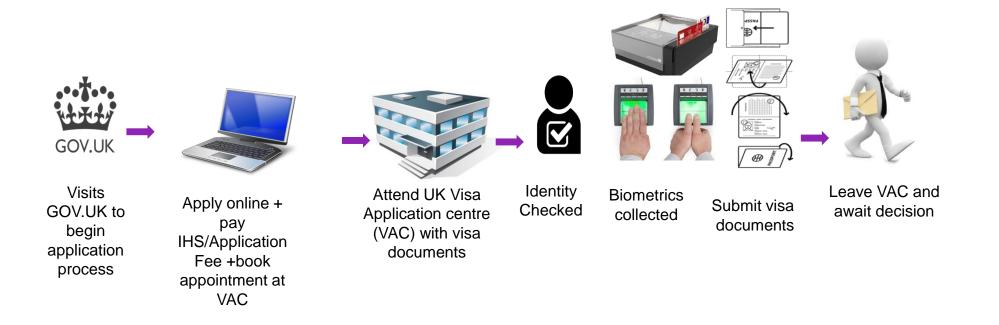

### How to prepare for a Student Route visa Workshop 1: Visa Documents

International Student Team (IST)

## Submitting Documents to IST

- The IST will review all documentation students are required to submit as part of their visa application
- Each student will receive an email containing an individual link to upload documentation to the IST for checking
- If you have any problems uploading documentation using the link provided, please contact the IST at <u>ISTPresessional@contacts.bham.ac.uk</u>
- Students should check their University email regularly to ensure that no updates from the IST is missed
- A Canvas page has been set up providing further information on the visa application process and documents required: <u>https://canvas.bham.ac.uk/courses/42863</u>

### Submitting Documents to IST

- Due to the current restricted campus operations as a result of Covid-19, our staff are working remotely and we will therefore be reviewing visa documentation in batches.
- We will initially be reviewing documentation provided by students who will be progressing onto an undergraduate programme.
- Please be patient with us during this challenging time as we work to ensure the highest level of service possible to all of our international students.
- We will update you once we are in a position to review the next batch of documentation.

# Applying for a Student Route visa –outside the UK

- The Student Route visa sits within the Points Based System (PBS).
- To apply for a Student Route visa you must have been offered a place to study at University of Birmingham and pass the points-based assessment and score 40 points when making a visa application:
  - ✓ 30 points for a Confirmation of Acceptance for Studies (CAS) from the University of Birmingham; and
  - ✓ 10 points for documents showing the required finances(tuition fee and livings cost)