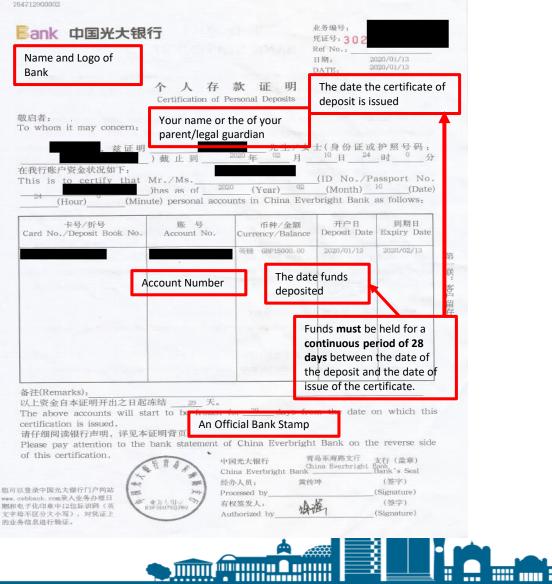

#### Using a Certificate of Deposit as proof of funds

To meet the Student Route visa requirements your certificate of deposit much include the following:

- the bank logo
- an official bank stamp
- the account number
- account holder's name
- the amount of funds

The money must be in the account for a period of at least **28 consecutive days**. For a certificate of deposit this is between the date of the deposit (of funds) and the date your certificate is issued.

The money (tuition fee and living costs) **MUST** never go below the required amount during this period.