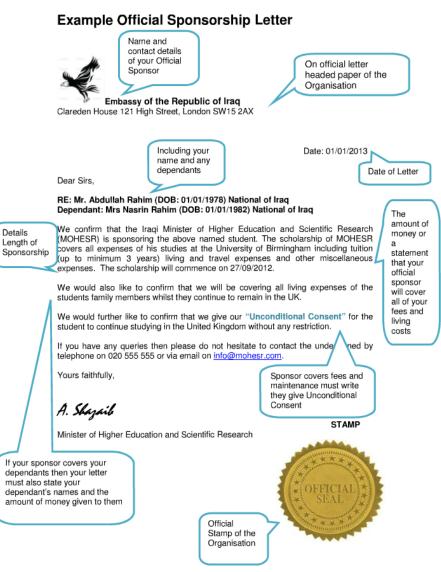

### Using an Official Sponsorship Letter as proof of funds

Who can be a sponsor

- •You can receive official financial sponsorship from:
  - A government;
  - The British Council;
  - Any International Organisation;
  - An International Company;
  - A University or Independent School

•If you are in receipt of official sponsorship, you have a sponsorship letter from your sponsor, confirming their consent for you to stay in the UK.

•If you were sponsored in the last 12 months and that sponsorship has now ended, you will also need to provide evidence of this.