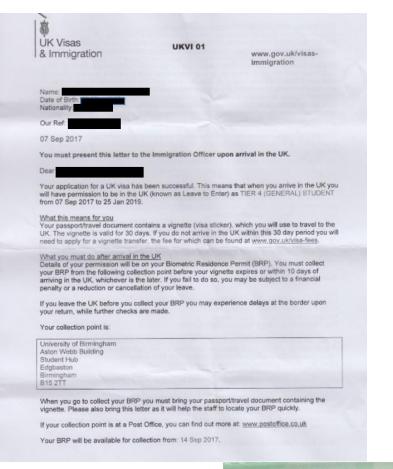

# Applying for a Student Route visa –outside the UK

- The Student Route visa sits within the Points Based System (PBS).
- To apply for a Student Route visa you must have been offered a place to study at University of Birmingham and pass the points-based assessment and score 40 points when making a visa application:
  - ✓ 30 points for a Confirmation of Acceptance for Studies (CAS) from the University of Birmingham; and
  - ✓ 10 points for documents showing the required finances(tuition fee and livings cost)

|                     | Overview: Documents required for visa application                                                                                                                                                                                                                                                                                                                                                                                                                                                                                                                                                                                                                                                                                                                                                                                   |
|---------------------|-------------------------------------------------------------------------------------------------------------------------------------------------------------------------------------------------------------------------------------------------------------------------------------------------------------------------------------------------------------------------------------------------------------------------------------------------------------------------------------------------------------------------------------------------------------------------------------------------------------------------------------------------------------------------------------------------------------------------------------------------------------------------------------------------------------------------------------|
| Type of visa        | Student Route Visa                                                                                                                                                                                                                                                                                                                                                                                                                                                                                                                                                                                                                                                                                                                                                                                                                  |
| Documents required  | <ul> <li>Current passport</li> <li>Confirmation of Acceptance for Studies (CAS)</li> <li>University of Birmingham Offer Letter for main programme of study</li> <li>Evidence of financial support. See specific money requirements.</li> <li>TB test results if applicable. Please see here for more info.</li> <li>Proof of parental consent and proof of relationship with your parents if you are 18 years old or under.</li> <li>Accademic qualifications that are listed on your CAS.</li> <li>Certified translations of any documents that are not in English.</li> <li>Course acceptance letter.</li> <li>ATAS if applicable.</li> <li>Any further information as detailed on website below.</li> </ul> You must ensure you hold original copies of any documents. Photocopies or scanned copies are not acceptable to UKVI. |
| Dependents allowed  | Yes. Please see <u>here</u> for more information.                                                                                                                                                                                                                                                                                                                                                                                                                                                                                                                                                                                                                                                                                                                                                                                   |
| Fees                | Currently £348. Please click <u>here</u> to check fees                                                                                                                                                                                                                                                                                                                                                                                                                                                                                                                                                                                                                                                                                                                                                                              |
| Further information | https://www.gov.uk/tier-4-general-visa                                                                                                                                                                                                                                                                                                                                                                                                                                                                                                                                                                                                                                                                                                                                                                                              |