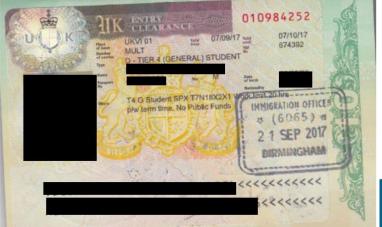

# Applying for a Student Route visa –outside the UK

- The Student Route visa sits within the Points Based System (PBS).
- To apply for a Student Route visa you must have been offered a place to study at University of Birmingham and pass the points-based assessment and score 40 points when making a visa application:
  - ✓ 30 points for a Confirmation of Acceptance for Studies (CAS) from the University of Birmingham; and
  - ✓ 10 points for documents showing the required finances(tuition fee and livings cost)

|                     | Overview: Documents required for visa application                                                                                                                                                                                                                                                                                                                                                                                                                                                                                                                                                                                                                                                                                                                                                                                   |
|---------------------|-------------------------------------------------------------------------------------------------------------------------------------------------------------------------------------------------------------------------------------------------------------------------------------------------------------------------------------------------------------------------------------------------------------------------------------------------------------------------------------------------------------------------------------------------------------------------------------------------------------------------------------------------------------------------------------------------------------------------------------------------------------------------------------------------------------------------------------|
| Type of visa        | Student Route Visa                                                                                                                                                                                                                                                                                                                                                                                                                                                                                                                                                                                                                                                                                                                                                                                                                  |
| Documents required  | <ul> <li>Current passport</li> <li>Confirmation of Acceptance for Studies (CAS)</li> <li>University of Birmingham Offer Letter for main programme of study</li> <li>Evidence of financial support. See specific money requirements.</li> <li>TB test results if applicable. Please see here for more info.</li> <li>Proof of parental consent and proof of relationship with your parents if you are 18 years old or under.</li> <li>Accademic qualifications that are listed on your CAS.</li> <li>Certified translations of any documents that are not in English.</li> <li>Course acceptance letter.</li> <li>ATAS if applicable.</li> <li>Any further information as detailed on website below.</li> </ul> You must ensure you hold original copies of any documents. Photocopies or scanned copies are not acceptable to UKVI. |
| Dependents allowed  | Yes. Please see <u>here</u> for more information.                                                                                                                                                                                                                                                                                                                                                                                                                                                                                                                                                                                                                                                                                                                                                                                   |
| Fees                | Currently £348. Please click <u>here</u> to check fees                                                                                                                                                                                                                                                                                                                                                                                                                                                                                                                                                                                                                                                                                                                                                                              |
| Further information | https://www.gov.uk/tier-4-general-visa                                                                                                                                                                                                                                                                                                                                                                                                                                                                                                                                                                                                                                                                                                                                                                                              |