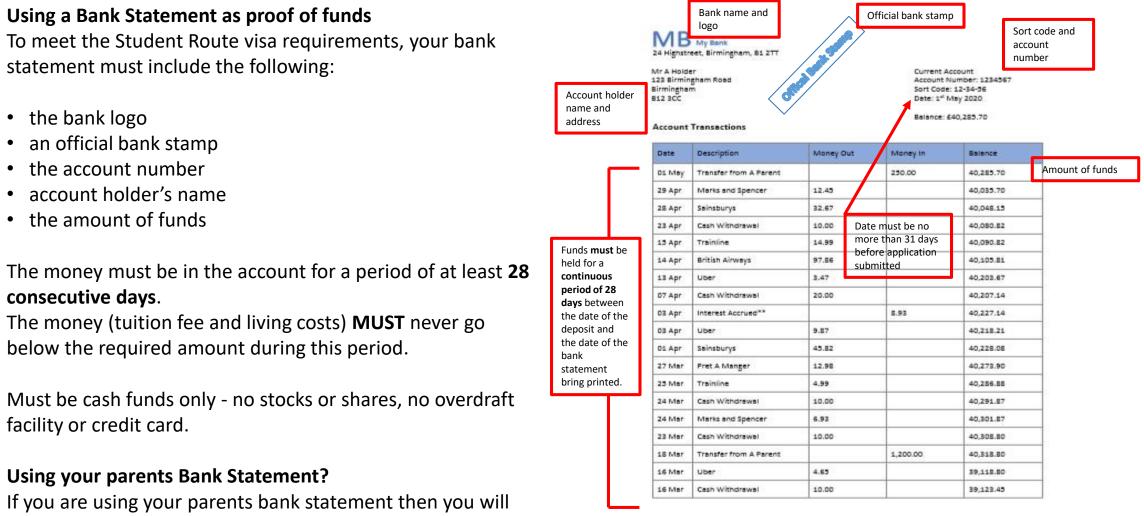

TOTAL £30,495.00

- You can use your own bank account, your parents' bank account or a joint bank account you hold with your parents or spouse/partner
- You can use two bank accounts to show the total required funds, however we advise having the money in one account if possible
- You may use an overseas or UK bank account
- You cannot use a business bank account
- All funds must be in the form of <u>cash funds</u> (you cannot use stocks, shares, bonds, overdrafts, credit cards or pension funds)
- Certificates of deposit are only acceptable if they do not indicate that funds are frozen
- The total funds required (tuition fee and living costs) must be in your account for <u>28 consecutive days</u>
- The total funds showing in your bank account <u>must never drop below the required amount</u> during the 28 consecutive days
- On the day of your visa application, the bank statement you are using as evidence of funds must be <u>less than</u> one month old
- Your bank statement <u>must</u> show the account number, bank name and bank logo